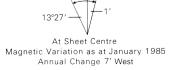

| -            | Other major building                         |  |  |
|--------------|----------------------------------------------|--|--|
| +            | Parish church; other church                  |  |  |
| + •          | Cemetery; bell tower                         |  |  |
|              | Sports Ground; football ground               |  |  |
|              | Trotting track                               |  |  |
| <b>→</b> I → | Shooting range, large; small                 |  |  |
| v            | Mine shaft, large; small                     |  |  |
| $\sim$       | Watercourse, less than 6m wide               |  |  |
|              | Watercourse, at least 6 m wide; footbridge   |  |  |
|              | Underground watercourse; flume line or chute |  |  |
|              | Opening bridge; ferry route                  |  |  |
| (            | Lock; direction of flow                      |  |  |
| ~~~          | Waterfall; rapids                            |  |  |
| Т            | Dam structure; landing-stage                 |  |  |
| ☆ ∟          | Jetty; lighthouse; pier                      |  |  |
|              | Shoreline                                    |  |  |
|              | Diffuse shoreline                            |  |  |
| Œ            | Depth contour lines; shoal (rock, awash)     |  |  |
| 5            | Depth in metres; navigable fairway, channel  |  |  |
| Pop          | Contour lines, vertical interval 5 m         |  |  |
| 0            | Cutting; depression                          |  |  |
| ∆ <i>00</i>  | Triangulation point                          |  |  |
| .00          | Measured height or surface                   |  |  |
|              |                                              |  |  |
|              | Grid North                                   |  |  |
|              | True North<br>Magnetic North                 |  |  |
|              | $\mathbf{X}$                                 |  |  |
|              | 13°28/                                       |  |  |